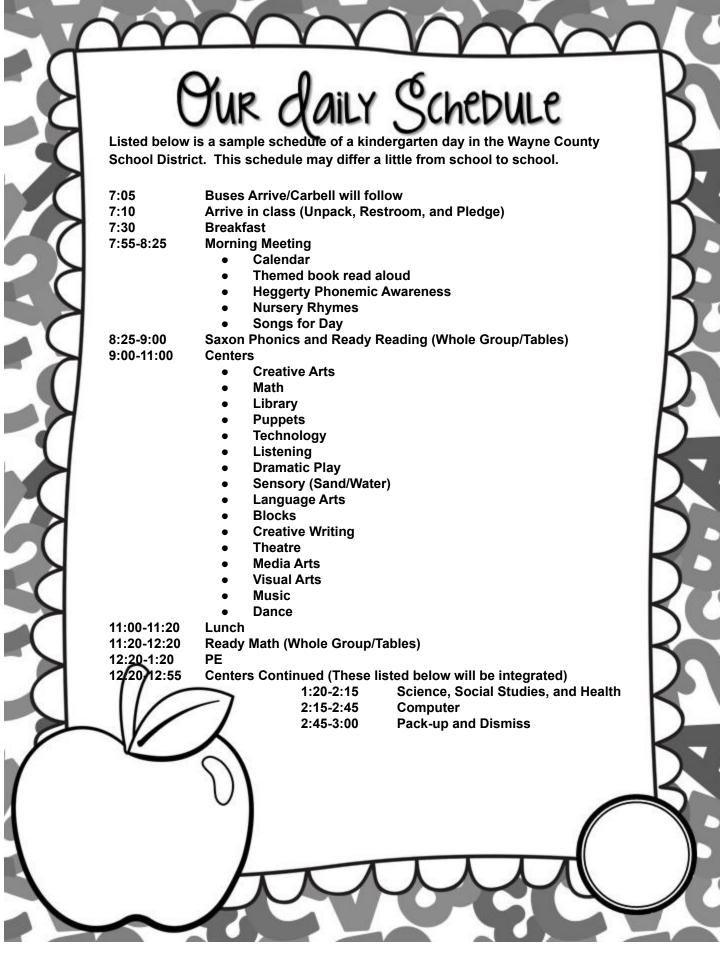

ck Up **Drop Off:** Students will be dropped by bus or car in the designated area at each school. Buses/Cars will begin unloading at 7:05. The tardy bell will ring at 7:25 and students that arrive after this time need to report to the office with a family member to sign in and receive a tardy pass. Pick Up: Students will be picked up by bus or car in the designated area at each school. Buses/Cars will begin loading at 3:00. No Kindergarten student will be allowed to ride the bus if they are not five (5) years old on the first day of school. The parent must transport the student to and from school until their birthday of which they will turn five (5). **Any** changes to the way your child normally goes home need to be submitted in writing in advance. No changes may be made over the phone.