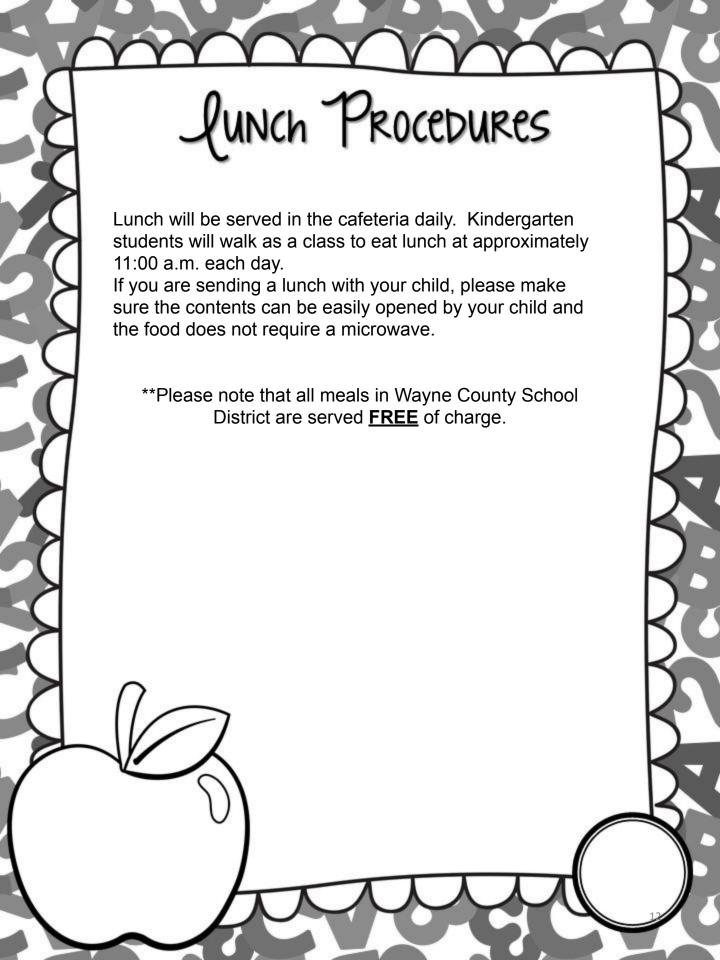

p **Drop Off:** Students will be dropped by bus or car in the designated area at each school. Buses/Cars will begin unloading at 7:05. The tardy bell will ring at 7:25 and students that arrive after this time need to report to the office with a family member to sign in and receive a tardy pass. Pick Up: Students will be picked up by bus or car in the designated area at each school. Buses/Cars will begin loading at 3:00. No Kindergarten student will be allowed to ride the bus if they are not five (5) years old on the first day of school. The parent must transport the student to and from school until their birthday of which they will turn five (5). **Any** changes to the way your child normally goes home need to be submitted in writing in advance. No changes may be made over the phone.