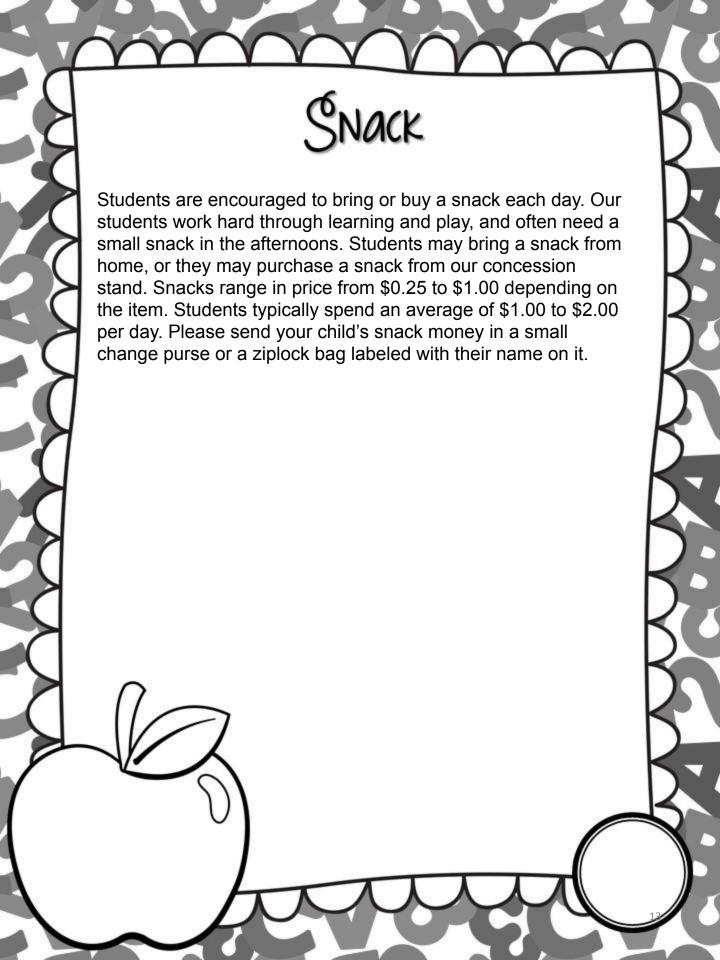

**Drop Off:** Students will be dropped by bus or car in the designated area at each school. Buses/Cars will begin unloading at 7:05. The tardy bell will ring at 7:25 and students that arrive after this time need to report to the office with a family member to sign in and receive a tardy pass. Pick Up: Students will be picked up by bus or car in the designated area at each school. Buses/Cars will begin loading at 3:00. No Kindergarten student will be allowed to ride the bus if they are not five (5) years old on the first day of school. The parent must transport the student to and from school until their birthday of which they will turn five (5). **Any** changes to the way your child normally goes home need to be submitted in writing in advance. No changes may be made over the phone.