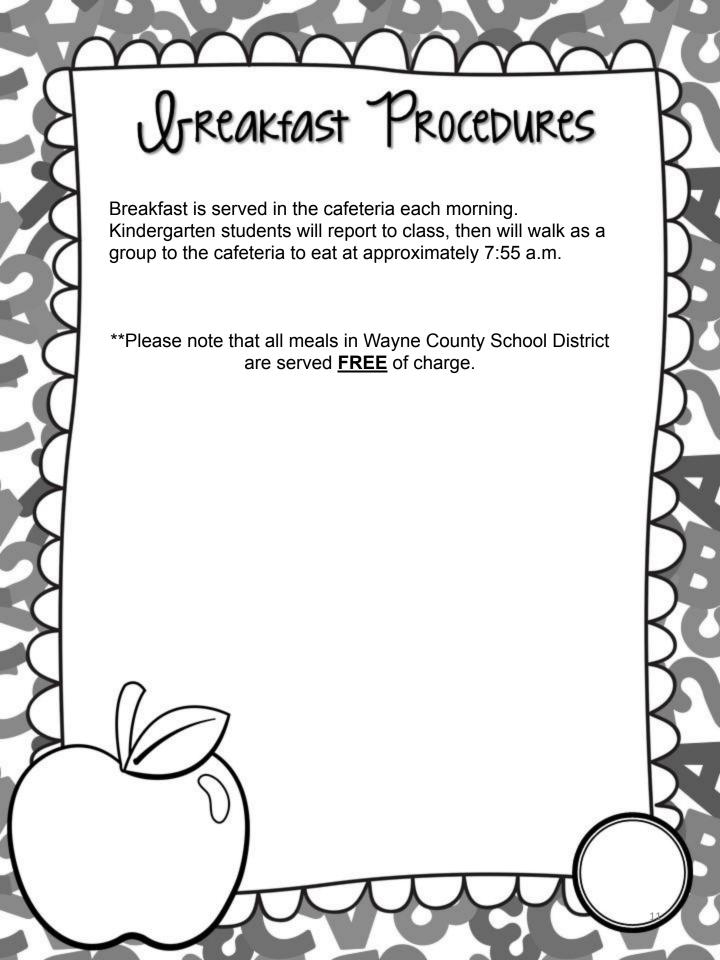

Up **Drop Off:** Students will be dropped by bus or car in the designated area at each school. Buses/Cars will begin unloading at 7:05. The tardy bell will ring at 7:25 and students that arrive after this time need to report to the office with a family member to sign in and receive a tardy pass. Pick Up: Students will be picked up by bus or car in the designated area at each school. Buses/Cars will begin loading at 3:00. No Kindergarten student will be allowed to ride the bus if they are not five (5) years old on the first day of school. The parent must transport the student to and from school until their birthday of which they will turn five (5). **Any** changes to the way your child normally goes home need to be submitted in writing in advance. No changes may be made over the phone.